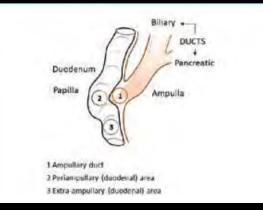

## < → ○ @

https://tumourclassification.iarc.who.int/chaptercontent/31/130.

Astine sel campovia of the pantness is a non-pant panandis estimate the spann dynamic active on effected line.