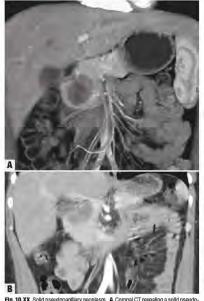

ours and precursors Acinar cystic transformation Serous neoplasms Intraepithelial neoplasia Intraductal papillary mucinous neoplasm Intraductal oncocytic papillary neoplasm Intraductal tubulopapillary neoplasm Mucinous cystic neoplasm Malignant epithelial tumours Ductal adenocarcinoma Acinar cell carcinoma

Pancreatoblastoma Solid pseudopapillary neoplasm



# Solid pseudopapillary neoplasm of the pancreas

Solid pseudopapillary neoplasm (SPN) of the pancreas is a lowgrade malignant pancreatic tumour composed of poorly cohesive epithelial cells forming solid and pseudopapillary structures that lack a specific line of pancreatic epithelial differentiation.

8452/3 Solid pseudopapillary neoplasm

2C10.Y & XH3FD4 Other specified malignant neoplasms of pancreas & Solid pseudopapillary tumour



papillary neoplasm in the head of the pancreas. B Coronal CT demonstrating a solid pseudopapillary neoplasm in the head of the pancreas.

# Klöppel G Basturk O Klimstra DS Notohara K

# Related terminology

Acceptable: solid-pseudopapillary tumour; solid-cystic tumour; papillary-cystic tumour; solid and papillary epithelial neoplasm; Frantz's tumour (964).

# Subtype(s)

Solid pseudopapillary neoplasm with high-grade carcinoma (8452/3)

# Localization

SPNs have a slight preference for the tail region (2005,2100). Extrapancreatic SPNs have been reported in retropancreatic tissue, ovary, and testis (1645,1671,3279,2135,1304).

## Clinical features

They occur predominantly (90%) in adolescent girls and young women (mean age: 28 years; range: 7-79 years), are rare in men (mean age: 35 year