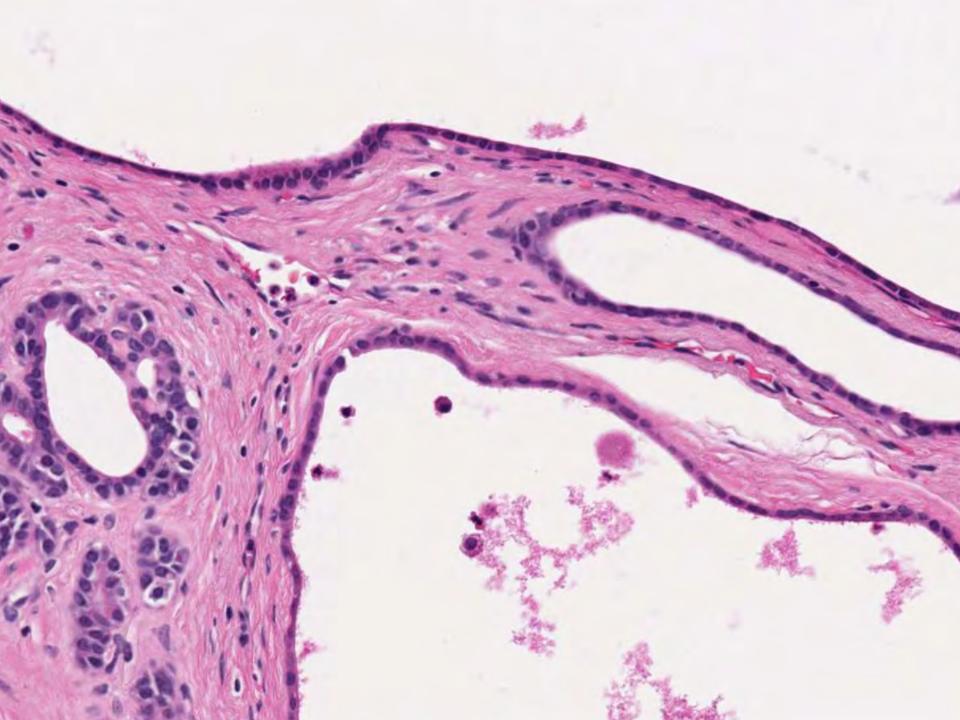

#### Мастовсоріс аррежится:-

Autoral and cantinents are generally and chromothied, at lengt partially estimated with and targe (reproge dameles: L-10 and). They have a formagenesis part is ten not another and an fieldy or even finally a constraining and account are not belowgard (1764778 1702/0071). Allow of constraines exclusively dameles: dampetered by undelenant cycles are achieved as account all cyclestered constraines (1761781).

#### Histopaticlogy

relativisionally cause cell concurrence are reply certain, unit scale three strainer patients of granted and forces three concerning parallely cause cell concurrence are reply certain cellularity processes automatically and and three strainers are reply certain cellularity parallely cause cellularity parallely cellularity ce