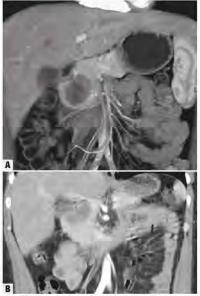

ficinex (ent parcinonal

Animar the Concerning

| $\leftarrow \rightarrow$ | 0 | â |  |
|--------------------------|---|---|--|
|                          |   |   |  |

| International Agency for Research on Cancer<br>World Health<br>Organization                                                                                                                                                                   | Digestive system tumours (5th ed) Tumours of the pancreas Epithelial tumours Back Malignant epithelial tumours Pancreatic ecinar cell carcinoma                                                                                                                                                                                                                                                   | Authors                       |
|-----------------------------------------------------------------------------------------------------------------------------------------------------------------------------------------------------------------------------------------------|---------------------------------------------------------------------------------------------------------------------------------------------------------------------------------------------------------------------------------------------------------------------------------------------------------------------------------------------------------------------------------------------------|-------------------------------|
| WHO Classification of Turnown A A A Definition ICD-O coding ICD-11 coding Related terminology Subtype(s) Localization Chrical features Epidemiology Etiology Pathogenesis Macroscopic appearance Histopathology Cytology Diagnostic molecular |                                                                                                                                                                                                                                                                                                                                                                                                   | #260<br>Acinar cell carcinoma |
| pathology<br>Essential and desirable<br>diagnostic criteria<br>Staging<br>Prognosis and prediction                                                                                                                                            | (8154/3); mixed acinar-ductal neuroendocrine carcinoma (8154/3) Localization:- Acinar cell carcinomas may arise in any portion of the pancreas, but they are most frequent in the head, followed by the tail and the body { 23026929 ; 27320062 }. Clinical features:- Presenting symptoms are usually related to tumour growth and/or metastatic spread and include weight loss, abdominal pain, | Acinar cell carcinoma         |

#263 Acinar cell carcinoma