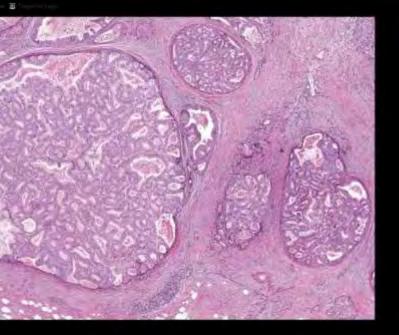

#### Мастовсоріс аррежится:-

Autoral and cantinents are generally and chromothied, at lengt partially estimated with and targe (reproge dameles: L-10 and). They have a formagenesis part is ten not another and an fieldy or even finally a constraining and account are not belowgard (1764778 1702/0071). Allow of constraines exclusively dameles: dampetered by undelenant cycles are achieved as account all cyclestered constraines (1761781).

#### Histopaticlogy

relativisionally cause cell concurrence are reply certain, unit scale three strainer patients of granted and forces three concerning parallely cause cell concurrence are reply certain cellularity processes automatically and and three strainers are reply certain cellularity parallely cause cellularity parallely cellularity ce