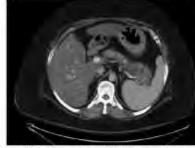

#### Мастовсоріс аррежится:-

Autoral and cantinents are generally and chromothied, at lengt partially estimated with and targe (reproge dameles: L-10 and). They have a formagenesis part is ten not another and an fieldy or even finally a constraining and account are not belowgard (1764778 1702/0071). Allow of constraines exclusively dameles: dampetered by undelenant cycles are achieved as account all cyclestered constraines (1761781).