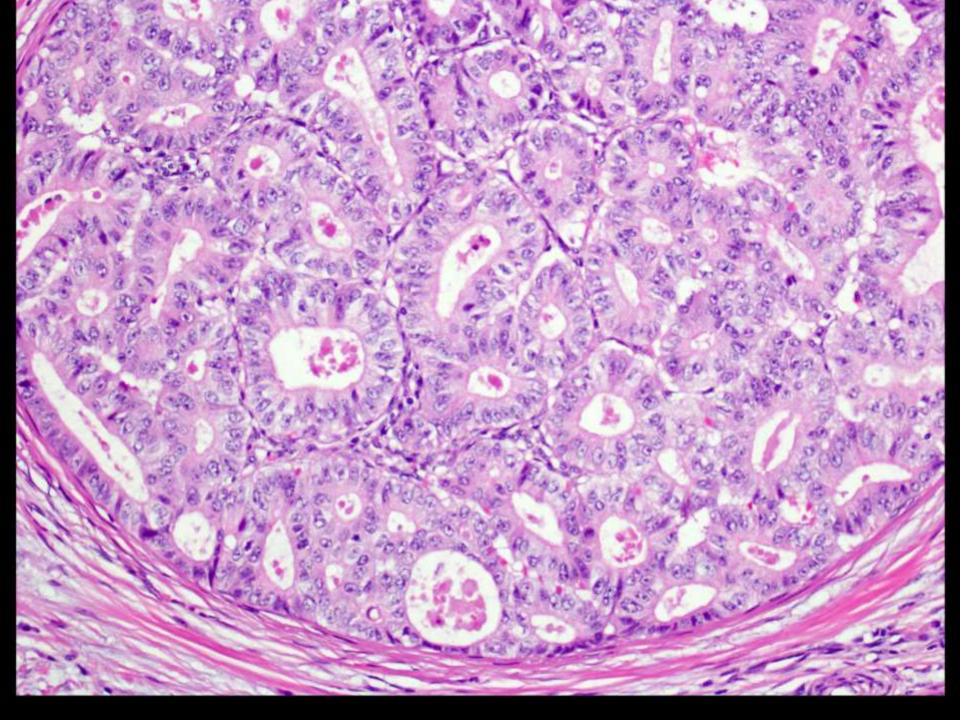

#### Histopaticlogy

relativisionally cause cell concurrence are reply certain, unit scale three strainer patients of granted and forces three concerning parallely cause cell concurrence are reply certain cellularity processes automatically and and three strainers are reply certain cellularity parallely cause cellularity parallely cellularity ce

irenservisedpointerprint plays a large showed rate as determining scale and determining in a debalance instance practice dynamic structures and approximation of the DOL16 practice structures and approximation of the DOL16 practice structures and approximation of practice structures and approximation of the DOL16 practice structures and approximation of practice structures and approximation of the DOL16 practice structures and approximation of the DOL16 practice structures and approximation of practice structures and approximation of the DOL16 practice structures and approximation of practice structures and approximation of the DOL16 practice structures and approximation of practice structures and approximation of the DOL16 practice structures and approximation of practice structures and approximation of the DOL16 practice structures and approximation of practice structures and approximation approximation of practice structures and approximation of practice structures and approximation and approximation and approximation approximation approximation approximation of practice structures and approximation and approximation and approximation approximation approximation approximation approximation and approximation appr