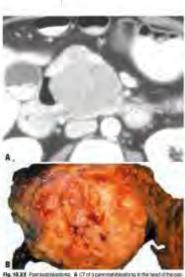

#### Мастовсоріс аррежится:-

Autoral and cantinents are generally and chromothied, at lengt partially estimated with and targe (reproge dameles: L-10 and). They have a formagenesis part is ten not another and an fieldy or even finally a constraining and account are not belowgard (1764778 1702/0071). Allow of constraines exclusively dameles: dampetered by undelenant cycles are achieved as account all cyclestered constraines (1761781).