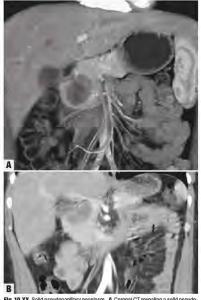

ficinex (ent parcinonal

Animar the Concerning

| $\leftarrow \rightarrow$ | 0 | â |  |
|--------------------------|---|---|--|
|                          |   |   |  |

| International Agency for Research on Cancer<br>World Health<br>Organization                                                                                                                                                                   | Digestive system tumours (5th ed) Tumours of the pancreas Epithelial tumours Back Malignant epithelial tumours Pancreatic ecinar cell carcinoma                                                                                                                                                                                                                                                   | Authors                       |
|-----------------------------------------------------------------------------------------------------------------------------------------------------------------------------------------------------------------------------------------------|---------------------------------------------------------------------------------------------------------------------------------------------------------------------------------------------------------------------------------------------------------------------------------------------------------------------------------------------------------------------------------------------------|-------------------------------|
| WHO Classification of Turnown A A A Definition ICD-O coding ICD-11 coding Related terminology Subtype(s) Localization Chrical features Epidemiology Etiology Pathogenesis Macroscopic appearance Histopathology Cytology Diagnostic molecular |                                                                                                                                                                                                                                                                                                                                                                                                   | #260<br>Acinar cell carcinoma |
| pathology<br>Essential and desirable<br>diagnostic criteria<br>Staging<br>Prognosis and prediction                                                                                                                                            | (8154/3); mixed acinar-ductal neuroendocrine carcinoma (8154/3) Localization:- Acinar cell carcinomas may arise in any portion of the pancreas, but they are most frequent in the head, followed by the tail and the body { 23026929 ; 27320062 }. Clinical features:- Presenting symptoms are usually related to tumour growth and/or metastatic spread and include weight loss, abdominal pain, | Acinar cell carcinoma         |

#263 Acinar cell carcinoma