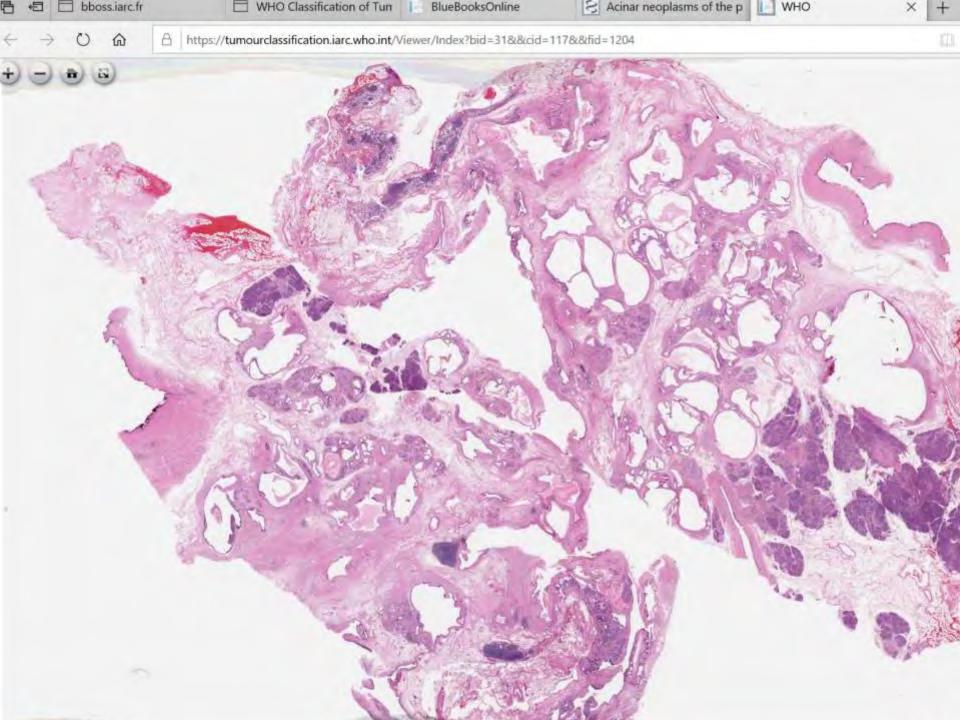

#### Мастовсоріс аррежится:-

Autoral and cantinents are generally and chromothied, at lengt partially estimated with and targe (reproge dameles: L-10 and). They have a formagenesis part is ten not another and an fieldy or even finally a constraining and account are not belowgard (1764778 1702/0071). Allow of constraines exclusively dameles: dampetered by undelenant cycles are achieved as account all cyclestered constraines (1761781).

#### Histopaticlogy

relativisionally cause cell concurrence are reply certain, unit scale three strainer patients of granted and forces three concerning parallely cause cell concurrence are reply certain cellularity processes automatically and and three strainers are reply certain cellularity parallely cause cellularity parallely cellularity ce