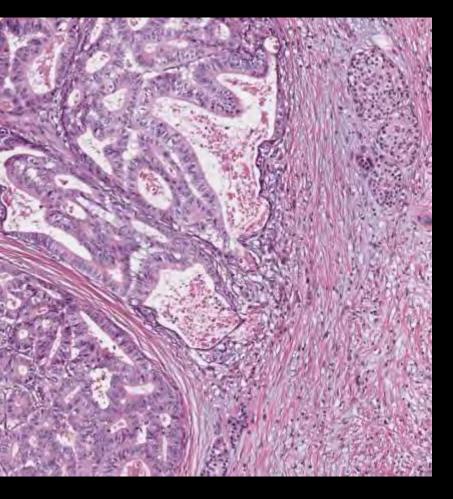

#### Мастовсоріс аррежится:-

Autoral and cantinents are generally and chromothied, at lengt partially estimated with and targe (reproge dameles: L-10 and). They have a formagenesis part is ten not another and an fieldy or even finally a constraining and account are not belowgard (1764778 1702/0071). Allow of constraines exclusively dameles: dampetered by undelenant cycles are achieved as account all cyclestered constraines (1761781).

#### Histopaticlogy

relativisionally cause cell concurrence are reply certain, unit scale three strainer patients of granted and forces three concerning parallely cause cell concurrence are reply certain cellularity processes automatically and and three strainers are reply certain cellularity parallely cause cellularity parallely cellularity ce