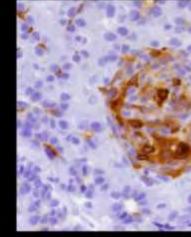

#263 Acinar cell carcinoma

## Rare patients, especially when young, can show increased blood levels of AFP ( 10987254 ; 25353285 ).

## Epidemiology:-

Acinar cell carcinomas account for about 1-2% of pancreatic neoplasms in adults and about 15% in children { 27320062 }. The

vomiting, and nausea. Jaundice can be present but is rare. Patients with extensive metastatic disease may show symptoms due to